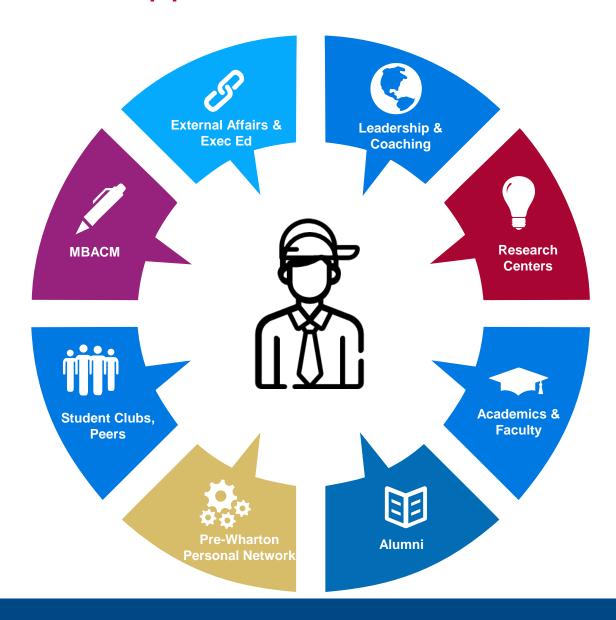

# MBA Career Management 101

Pre-Term, August 2018

### Agenda

- Wharton career resources
- MBA Career Management support
- Job search frameworks
- Year at a glance
- Next steps



## Your Industry Preferences





# Many Paths to a Job





## Your Career Support Network



# Your Career Support Network



## How We Work with You – Creating Your Strategy



What is your short and long term vision?



# PREVIOUS EXPERIENCE

What skills have you developed and how do they relate to your vision?



#### RISK PROFILE

What trade-offs are you willing to make as it relates to reaching your vision?



### Leveraging MBA Career Mgmt for Your Search



### Job Search Competencies





### Wharton Employer Landscape





### Wharton Employer Landscape





### Two Strategies = Two Skillsets

#### MATURE – Be ready for *when* an opportunity is available.

- Structure and process
- "Formal" Events
- Stand out from the crowd
- On-Campus interviews
- Heavy fall/winter recruiting

#### ENTERPRISE – Be ready if an opportunity becomes available.

- Unstructured
- Multiple ty