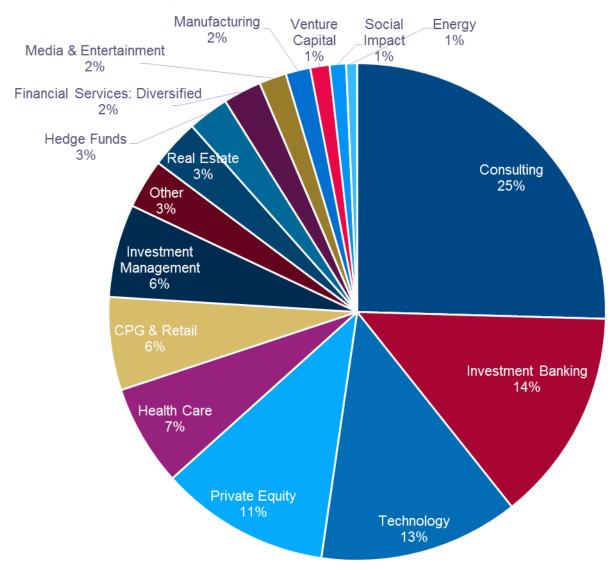

#### Full-Time Employment – Class of 2018

Note: Preliminary data as of 8-6-18 "Other" includes Insurance, Professional Services