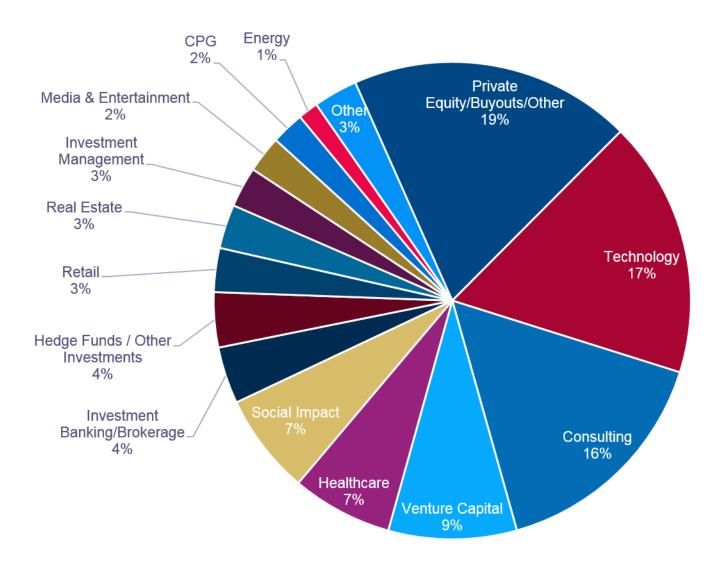

# MBA Career Management 101

Pre-Term, August 2018

### Agenda

- Wharton career resources
- MBA Career Management support
- Job search frameworks
- Year at a glance
- Next steps



## Your Industry Preferences





# Many Paths to a Job





## Your Career Support Network



# Your Career Support Network



## How We Work with You – Creating Your Strategy



What is your short and long term vision?



# PREVIOUS EXPERIENCE

What skills have you developed and how do they relate to your vision?



#### RISK PROFILE

What trade-offs are you willing to make as it relates to reaching your vision?



### Leveraging MBA Career Mgmt for Your Search



### Job Search Competencies





### Wharton Employer Landscape





### Wharton Employer Landscape





### Two Strategies = Two Skillsets

#### MATURE – Be ready for *when* an opportunity is available.

- Structure and process
- "Formal" Events
- Stand out from the crowd
- On-Campus interviews
- Heavy fall/winter recruiting

#### ENTERPRISE – Be ready if