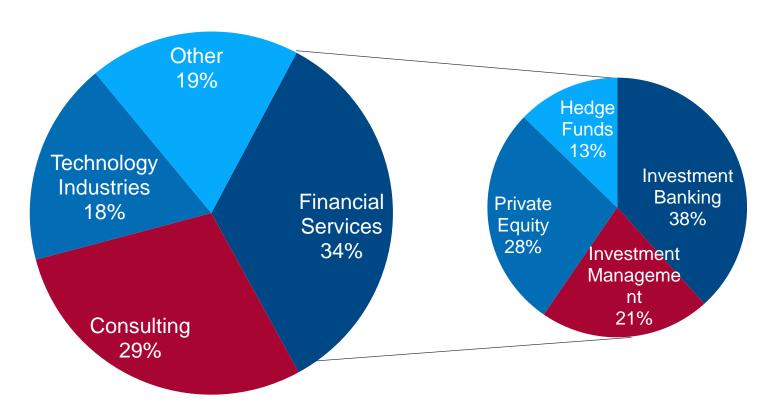

stry preference
- Application deadlines, jobs, and recruiting events



#### **Advisor Emails**

- Delivery as needed
- Industry-specific advice
- Recommended resources
- Reminders and deadlines

#### What is next?



#### CAREER FIT WORKSHOP

- Tomorrow, Thursday August 9 by Cohort
- Understanding CareerLeader outputs
- Discuss how to leverage your results



#### ONE-ON-ONE ADVISING

- August 16-17, 20-24
- Meet with an industry advisor of your choice
- Sign-up on MBACM website

Please complete the survey. Place in bin at exit.

Collect professional name badge in Forum.

Thank you!

# Appendix

#### Preliminary Internship Employment Stats



Note: Preliminary data as of 7-11-18



# International Students' Full-Time Placement by Industry – All Locations (WG18)

#### **Main Industries**



Based on 149 students who reported full-time employment accepted offers.

Note: Preliminary data as of 7-11-18



# Career Switching (WG18)

#### What industries did "career switchers" go into?



### Internship/Full-Time Yield (WG18)

51% of students reporting accepted offers report having done their internship at the same company.