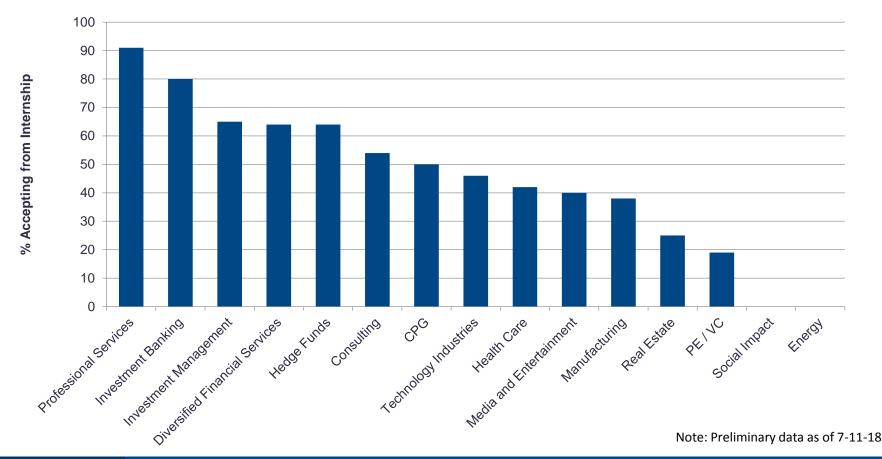

### Internship/Full-Time Yield (WG18)

51% of students reporting accepted offers report having done their internship at the same company.