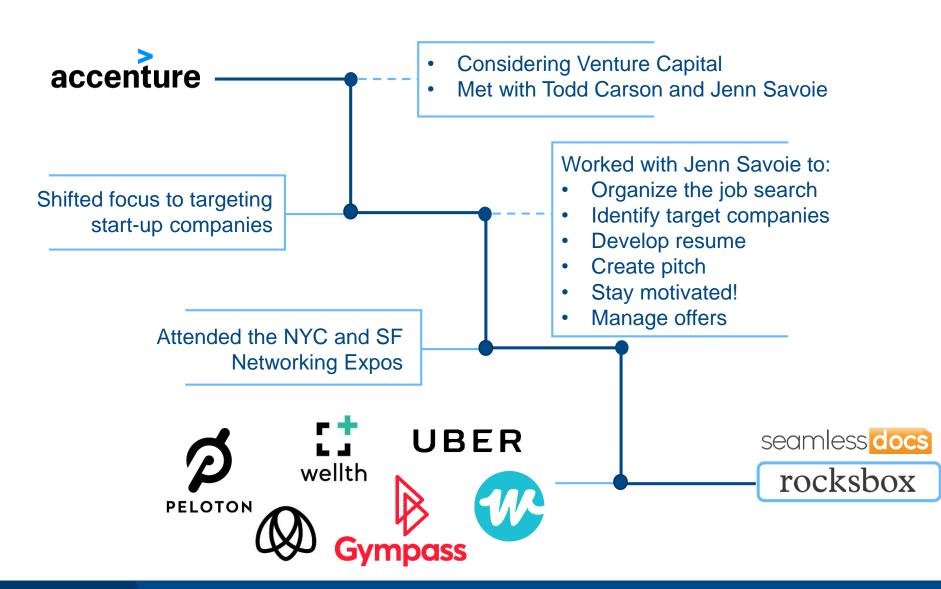

# MBA Career Management 101

Pre-Term, August 2018

### Agenda

- Wharton career resources
- MBA Career Management support
- Job search frameworks
- Year at a glance
- Next steps



## Your Industry Preferences





# Many Paths to a Job





## Your Career Support Network



# Your Career Support Network



## How We Work with You – Creating Your Strategy



What is your short and long term vision?



# PREVIOUS EXPERIENCE

What skills have you developed and how do they relate to your vision?



#### RISK PROFILE

What trade-offs are you willing to make as it relates to reaching your vision?



### Leveraging MBA Career Mgmt for Your Search



### Job Search Competencies





### Wharton Employer Landscape





### Wharton Employer Landscape





### Two Strategies = Two Skillsets

#### MATURE – Be ready for *when* an opportunity is available.

- Structure and process
- "Formal" Events
- Stand out from the crowd
- On-Campus interviews
- Heavy fall/winter recruiting

#### ENTERPRISE – Be ready if an opportunity becomes available.

- Unstructured
- Multiple types of events
- Build and leverage your network
- Pitch solutions and make opportunities
- Year-round recruiting



#### How Industries Recruit

MATURE ENTERPRISE

Consulting Healthcare **Private Equity** Technology Venture Capital Investment Banking Energy Media Investment Hedge Funds Social Impact Management Real Estate Start-Ups Consumer Packaged Goods Retail



### How