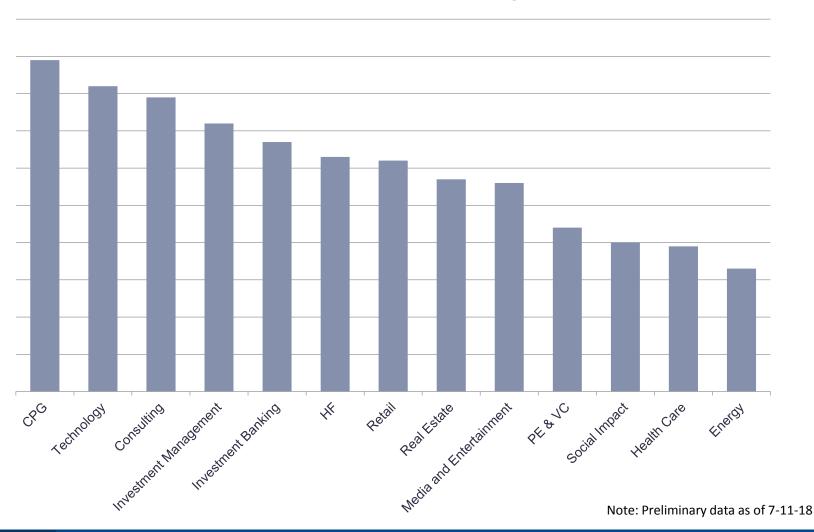

#### Preliminary Internship Employment Stats

Note: Preliminary data as of 7-11-18