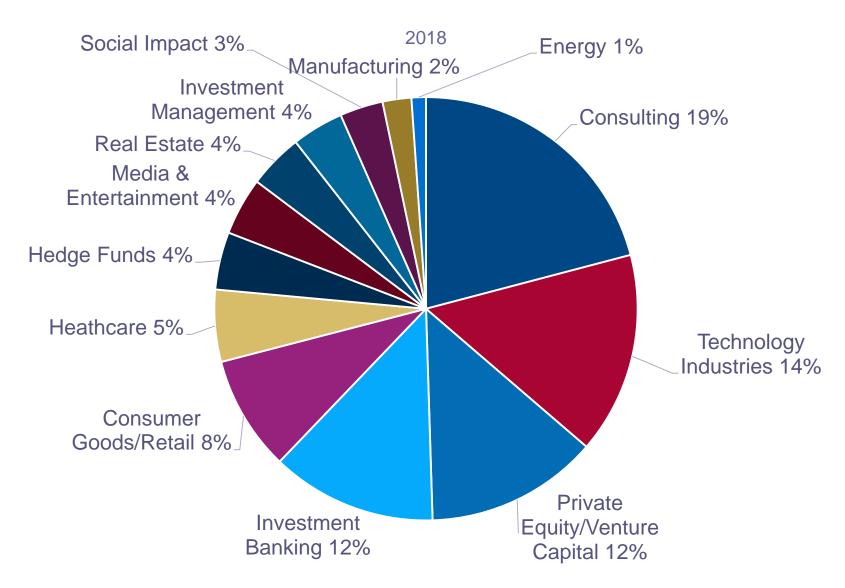

#### **Main Industries**

Based on 149 students who reported full-time employment accepted offers.

Note: Preliminary data as of 7-11-18