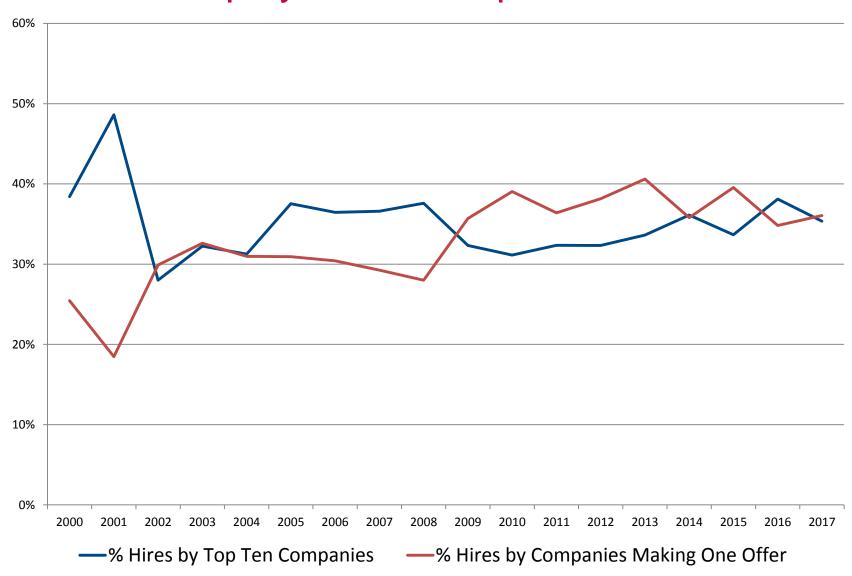

# MBA Career Management 101

Pre-Term, August 2018

### Agenda

- Wharton career resources
- MBA Career Management support
- Job search frameworks
- Year at a glance
- Next steps



## Your Industry Preferences





# Many Paths to a Job





## Your Career Support Network



# Your Career Support Network



## How We Work with You – Creating Your Strategy



What is your short and long term vision?



# PREVIOUS EXPERIENCE

What skills have you developed and how do they relate to your vision?



#### RISK PROFILE

What trade-offs are you willing to make as it relates to reaching your vision?



### Leveraging MBA Career Mgmt for Your Search



### Job Search Competencies





### Wharton Employer Landscape





### Wharton Employer Landscape





### Two Strategies = Two Skillsets

#### MATURE – Be ready for *when* an opportunity is available.

- Structure and process
- "Formal" Events
- Stand out from the crowd
- On-Campus interviews
- Heavy fall/winter recruiting

#### ENTERPRISE – Be ready if an opportunity becomes available.

- Unstructured
- Multiple types of events
- Build and leverage your network
- Pitch solutions and make opportunities
- Year-round recruiting



#### How Industries Recruit

MATURE ENTERPRISE

Consulting Healthcare **Private Equity** Technology Venture Capital Investment Banking Energy Media Investment Hedge Funds Social Impact Management Real Estate Start-Ups Consumer Packaged Goods Retail



### How Companies Recruit

High

Level of Wharton MBA Engagement

CARLSON .