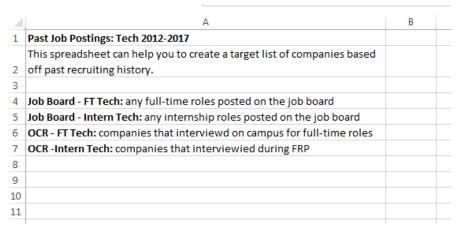

### Tech YOY Job Board and OCI Report

### **Instructions:**

### Sample: Job Board – Intern Tech Tab

MBACM Website > Research Tools > Research by Industry > Technology