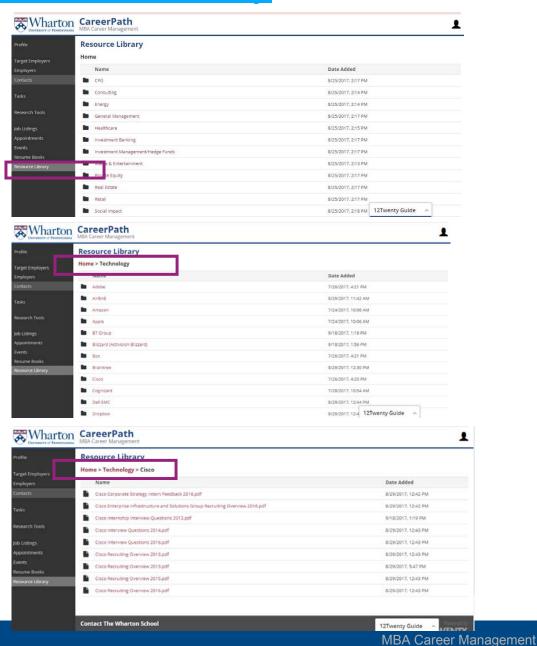

## CareerPath Resource Library

### Step 1

Find Resource Library on left-side navigation

Step 2
Choose
Technology
folder

Step 3
Choose specific company folder