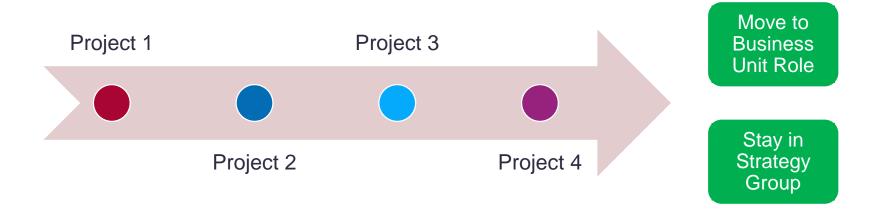

### Internal Strategy Groups (GM-Consulting Hybrid)

- Project-based consulting engagements (internal / external clients)
- Work across BUs, functions, geographies
- May have a set timeframe for 'rotational' period, then choose path