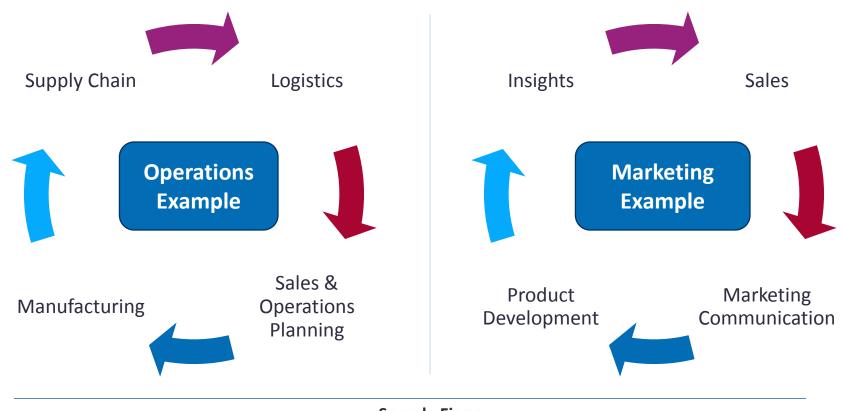

### Function-Specific Leadership Programs

Finance | Marketing | Operations | Human Resources

**Sample Firms** 