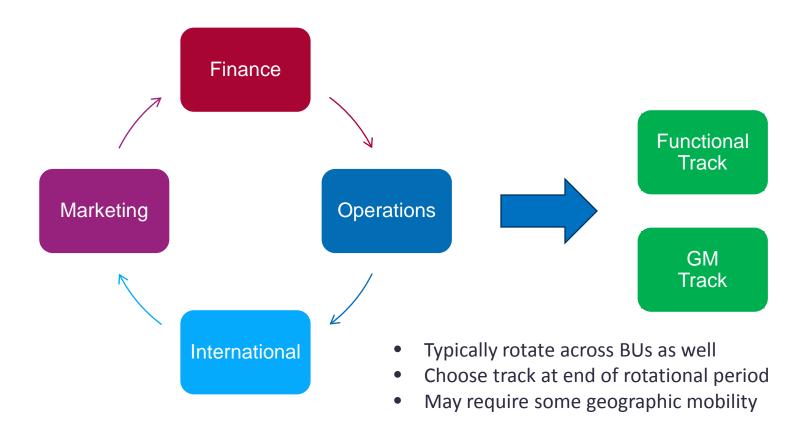

### Internal Strategy Groups (GM-Consulting Hybrid)

- Project-based consulting engagements (internal / external clients)
- Work across BUs, functions, geographies
- Set timeframe for 'rotational' period, then choose path

#### Sample Firms