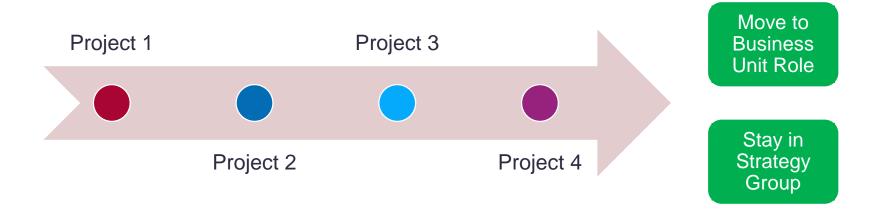

### Internal Strategy Groups (GM-Consulting Hybrid)

- Project-based consulting engagements (internal / external clients)
- Work across BUs, functions, geographies
- Set timeframe for 'rotational' period, then choose path